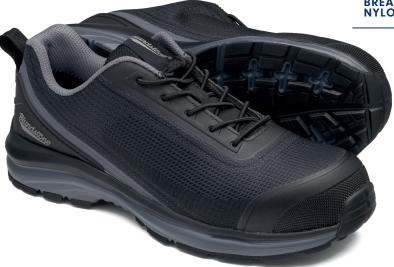

BLACK BREATHABLE NYLON #883

Designed and built for women, the #883 features XRD® cushioning in the footbed and midsole – which means they're perfect for long days on the job.

- · Black breathable nylon upper, anti-static uniform safety jogger
- · Lightweight, comfort fit designed specifically for women
- Breathable, moisture wicking lining
- Removable PU foam footbed with XRD® Extreme Impact Protection heel insert for greater shock absorption and comfort
- · Anti-bacterial, washable and breathable footbed
- XRD® inserted into the forepart of the innersole
- Rubber outsole has a high coefficient of friction for increased grip/slip resistance and durability
  - oil, acid & organic fat resistant
  - heat resistant to 140°C
  - slip resistant
- TPU toe guard and heel torsional stabiliser
- Elasticated laces for quick fastening. Standard laces are also included
- Tongue pocket to hide laces and reduce trip hazard potential
- · Ergonomically engineered toe spring for reduced wearer fatigue
- · Nylon shank—ensures correct step flex point and assists with torsional stability
- Airport friendly
- Broad fitting 200 joule impact resistant composite toe cap