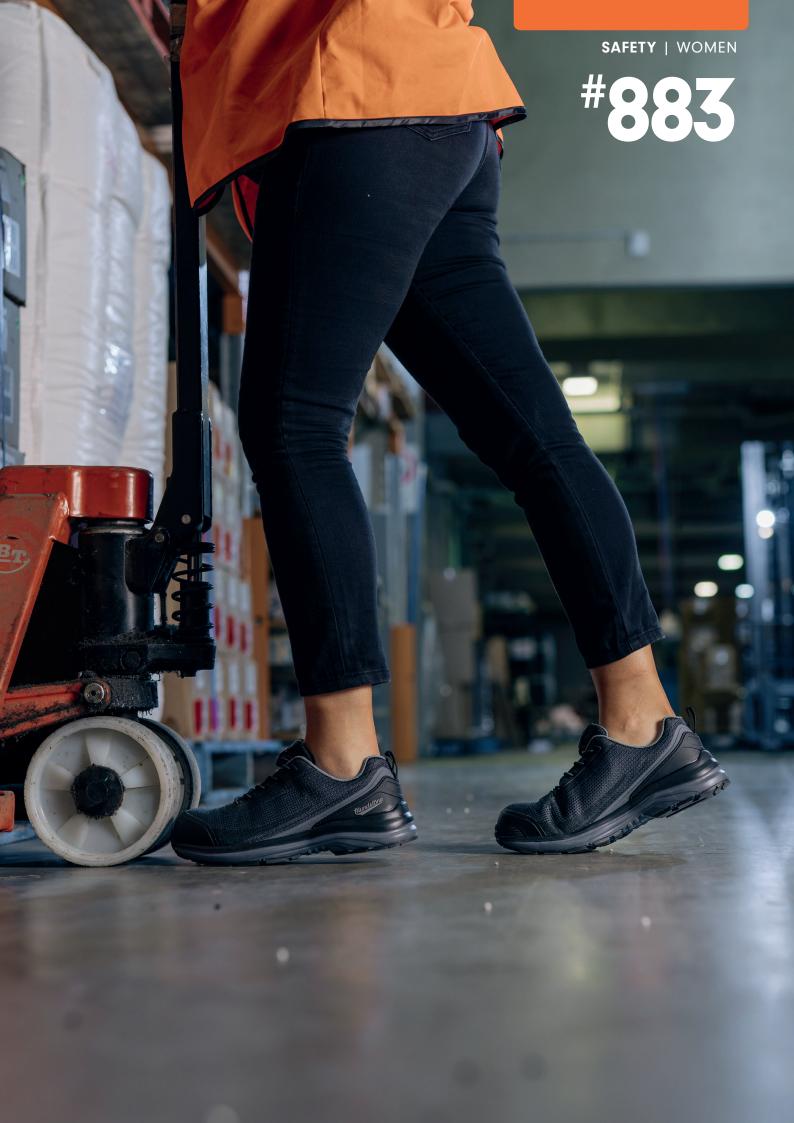

BLACK BREATHABLE NYLON #883

Designed and built for women, the #883 features XRD® cushioning in the footbed and midsole – which means they're perfect for long days on the job.

- · Black breathable nylon upper, anti-static uniform safety jogger
- · Lightweight, comfort fit designed specifically for women
- Breathable, moisture wicking lining
- Removable PU foam footbed with XRD® Extreme Impact Protection heel insert for greater shock absorption and comfort
- · Anti-bacterial, washable and breathable footbed
- XRD® inserted into the forepart of the innersole
- Rubber outsole has a high coefficient of friction for increased grip/slip resistance and durability
  - oil, acid & organic fat resistant
  - heat resistant to 140°C
  - slip resistant
- TPU toe guard and heel torsional stabiliser
- Elasticated laces for quick fastening. Standard laces are also included
- Tongue pocket to hide laces and reduce trip hazard potential
- · Ergonomically engineered toe spring for reduced wearer fatigue
- · Nylon shank—ensures correct step flex point and assists with torsional stability
- Airport friendly
- Broad fitting 200 joule impact resistant composite toe cap

WOMEN'S SIZES

A F O F

GENUINE WOMEN'S FIT

COMPOSITE TOE CAP

LIGHTWEIGHT COMFORT

CERTIFIED TO: Standard AS 2210.3:2019 ASTM F2413 - 18 including SD (Clause 5.7)

Refer to **blundstone.com.au** for further details of the 30 day comfort guarantee and the manufacturers warranty.