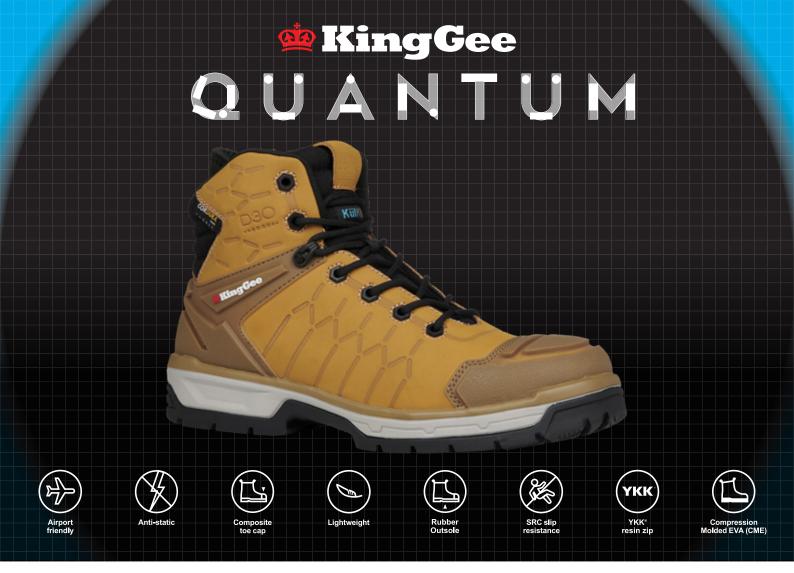

# QUANTUM

#### Quantum

**Sizes:** AU/UK 4–14 (7.5-10.5) **Colours:** Wheat/Black (K27115)

Recycled Popcorn PU Footbed
Compression molded EVA midsole provides energy rebound and fights fatigue
10 Gauge YKK® Resin Zip
ARZ+® heel cushioning + Pad Technology
TPU Toe and Heel Bumper
Neoprene Padded Achilles and Heel Support
Lightweight, 745 grams
Ideal for heavy & light industrial, warehousing,

logistics and transport Certified to AS 2210.3:2019