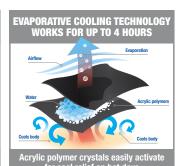

The Ergodyne Chill-Its 6700 Cooling Bandana features polymer crystal cooling technology for relief in extreme heat. Lightweight and low-profile, this comfortable cotton bandana is perfect for wear around the neck or under hard hats. A tie closure in the back makes for an adjustable, snug fit on a variety of head sizes. Heat-related illness continuously ranks among the top causes of worksite accidents and fatalities. Evaporative cooling technologies such as polymer crystals are a simple, effective and comfortable solution for heat stress prevention. Similar to how sweat cools the body, evaporative technologies use an external water source to draw heat awayhelping to regulate body temperature while providing cool relief. Soak in water for 2-5 minutes to activate. The embedded polymer crystals will retain water for up to four hours of cooling relief. Be careful not to over activate as that may cause the bandana to "plump up" to a size where it is no longer able to be comfortably worn. Hand wash as needed and hang to dry. Ideal for construction, landscaping, roofing or anyone working in the heat. It also makes a great headband for running, hiking and other recreational activities. When activated, this cooling head wrap is comfortable and refreshing for even the hottest days of the year.