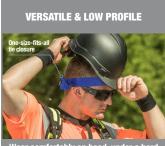

## **Chill-Its 6700 Evaporative Cooling Bandana - Tie**

PERFECT FOR WEEKENDS & WORK

- » COOLING RELIEF Polymer cooling technology quickly activates for up to four hours of relief from the heat
- **LOW-PROFILE** For no-bulk wear under hard hats
- **COMFORTABLE** 100% cotton bandana
- TIE CLOSURE Adjustable for a snug, comfortable fit on a variety of head sizes
- WORKDAY TO WEEKEND Great for outdoor recreation such as running, hiking or other activities
- HAND WASH Hand wash and hang in open air until dry

The Ergodyne Chill-Its 6700 Cooling Bandana features polymer crystal cooling technology for relief in extreme heat. Lightweight and low-profile, this comfortable cotton bandana is perfect for wear around the neck or under hard hats. A tie closure in the back makes for an adjustable, snug fit on a variety of head sizes. Heat-related illness continuously ranks among the top causes of worksite accidents and fatalities. Evaporative cooling technologies such as polymer crystals are a simple, effective and comfortable solution for heat stress prevention. Similar to how sweat cools the body, evaporative technologies use an external water source to draw heat awayhelping to regulate body temperature while providing cool relief. Soak in water for 2-5 minutes to activate. The embedded polymer crystals will retain water for up to four hours of cooling relief. Be careful not to over activate as that may cause the bandana to "plump up" to a size where it is no longer able to be comfortably worn. Hand wash as needed and hang to dry. Ideal for construction, landscaping, roofing or anyone working in the heat. It also makes a great headband for running, hiking and other recreational activities. When activated, this cooling head wrap is comfortable and refreshing for even the hottest days of the year.