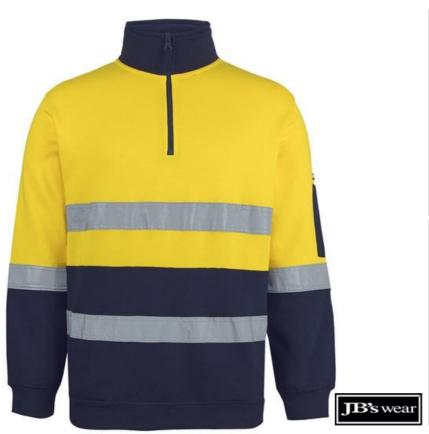

## JB'S HI VIS (D+N) 310 COTTON 1/2 ZIP FLEECE

6DVFM

## Available Colours:

Yellow/Nav

## **Details**

- > Classic fit
- > 100% cotton fabric for 100% comfort
- > 310gsm brushed fleece for warmth
- > 2x2 Rib sleeve cuff and basque for max stretch
- > Non-metal zipper at placket opening
- > Pen pocket on left hand sleeve
- > 2 rows JB's reflective tape on body and 1 row on each sleeve
- Complies to Standard AS/NZS 1906.4:2023 and AS/NZS 4602.1:2011 Day & Night
- Complies with Standard AS 4399:2020 for UPF Protection (UPF 50+)