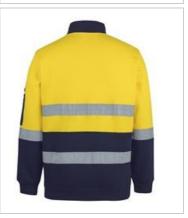

## **Details**

- > Classic fit
- > 100% cotton fabric for 100% comfort
- > 310gsm brushed fleece for warmth
- > 2x2 Rib sleeve cuff and basque for max stretch
- > Non-metal zipper at placket opening
- > Pen pocket on left hand sleeve
- > 2 rows JB's reflective tape on body and 1 row on each sleeve
- Complies to Standard AS/NZS 1906.4:2023 and AS/NZS 4602.1:2011 Day & Night
- Complies with Standard AS 4399:2020 for UPF Protection (UPF 50+)