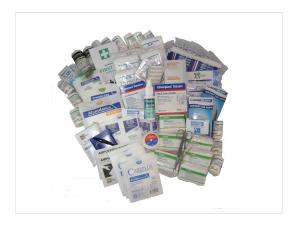

#### **Contents Only**

#### **Contents List**

| Antiseptic Swab Pkt 10                | 2  |
|---------------------------------------|----|
| Antiseptic Spray 50mL                 | 1  |
| Plastic Adhesive Strips Pkt 50        | 1  |
| Gauze Squares, Sterile 7.5cm Pkt 3    | 10 |
| Eye Pad, Sterile                      | 6  |
| Triangular Bandage, Cotton 110cm      | 6  |
| Safety Pins, Assorted Pkt 12          | 1  |
| Scissors, Sharp/Blunt Stainless Steel | 1  |
| Splinter Probes, Disposable Pkt 5     | 4  |
| Forceps Splinter 12.5cm               | 1  |
| Burnaid Gel Sachets                   | 10 |
| Eye Wash Ampoules 15mL                | 20 |
| Wound Dressing, Medium, No. 14        | 3  |
| Wound Dressing, Large, No. 15         | 3  |
| Plastic Bags Assorted Sizes Pkt 3     | 2  |
| Non-Adherent Dressing 5cm x 7.5cm     | 10 |
| Non-Adherent Dressing 7.5cm x 10cm    | 5  |
| Non-Adherent Dressing 10cm x 10cm     | 3  |
| Combine Pad 10cm x 20cm               | 3  |
| Conforming Bandage 5cm                | 6  |
| Conforming Bandage 7.5cm              | 6  |
| Bandage Crepe Medium 10cm             | 2  |
| Tape Hypoallergenic 2.5cm             | 1  |
| Gloves Nitrile Pkt 10                 | 2  |
| Cold Pack, Instant                    | 2  |
| Note Pad & Pen                        | 1  |
| First Aid Instructions Booklet        | 1  |
| CPR Instructions                      | 1  |
| Resuscitation Face Shield             | 2  |
| Blanket Foil Rescue                   | 1  |
| Fabric Strips Pkt 50                  | 1  |
|                                       |    |