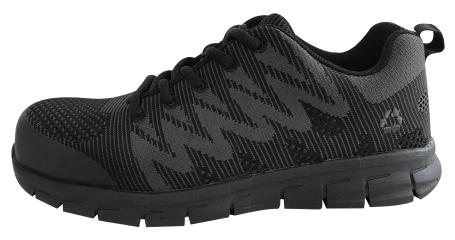

## RENEW SHOE MFM23205

BLACK

The Renew is a sustainable, super lighweight shoe made from 100% recycle polyester yarns which is breathable and durable. It features composite toe cap for maximum protection, premium PU insert footbed, shock absorbing EVA® midsole and nitrile rubber outsole heat resistant to 300°C. By purchasing the RENEW safety shoe, you're contributing to a more sustainable future.

## **FEATURES**

- 100% recycled, breathable fly knit upper.
- Removable premium PU insole.
- Heel energy absorption.
- Shock absorbing EVA® midsole.
- Slip, oil and fuel resistant outsole.
- Super lightweight.
- Anti-static protection.
- Nitrile rubber outsole, heat resistant to 300°C.
- Impact resistant Nano composite safety toe cap for protection.
- Airport friendly.