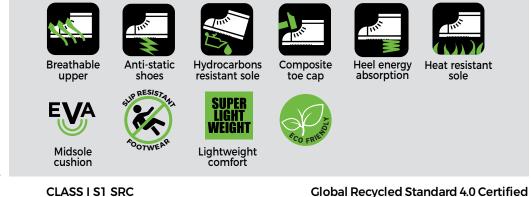

## **FEATURES**

- 100% recycled, breathable fly knit upper.
- Removable premium PU insole.
- Heel energy absorption.
- Shock absorbing EVA® midsole.
- Slip, oil and fuel resistant outsole.
- Super lightweight.
- Anti-static protection.
- Nitrile rubber outsole, heat resistant to 300°C.
- Impact resistant Nano composite safety toe cap for protection.
- Airport friendly.

AUSTRALIAN Standard AS 2210.3:2019

EUROPEAN Standard EN: ISO 20345:2011