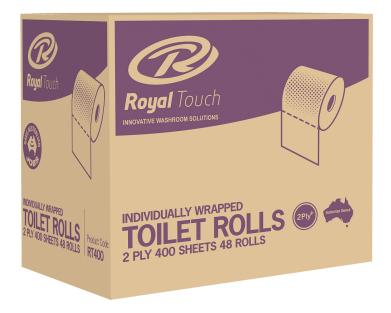

# ROYAL TOUCH INDIVIDUALLY WRAPPED 2PLY 400 SHEET TOILET ROLLS

## PRODUCT CODE: RT400

2 nlv

10cm x 10cm Sheet Size

40 Meters

48 Rolls per Box

Quality Assurance

#### **Product Key Points:**

- 2 ply embossed toilet tissue for comfort, softness and absorbency
- Perforated 10 x 10cm sheet size
- Ideal for medium & high traffic bathroom environments
- Great breakdown and suitable for all sewer systems